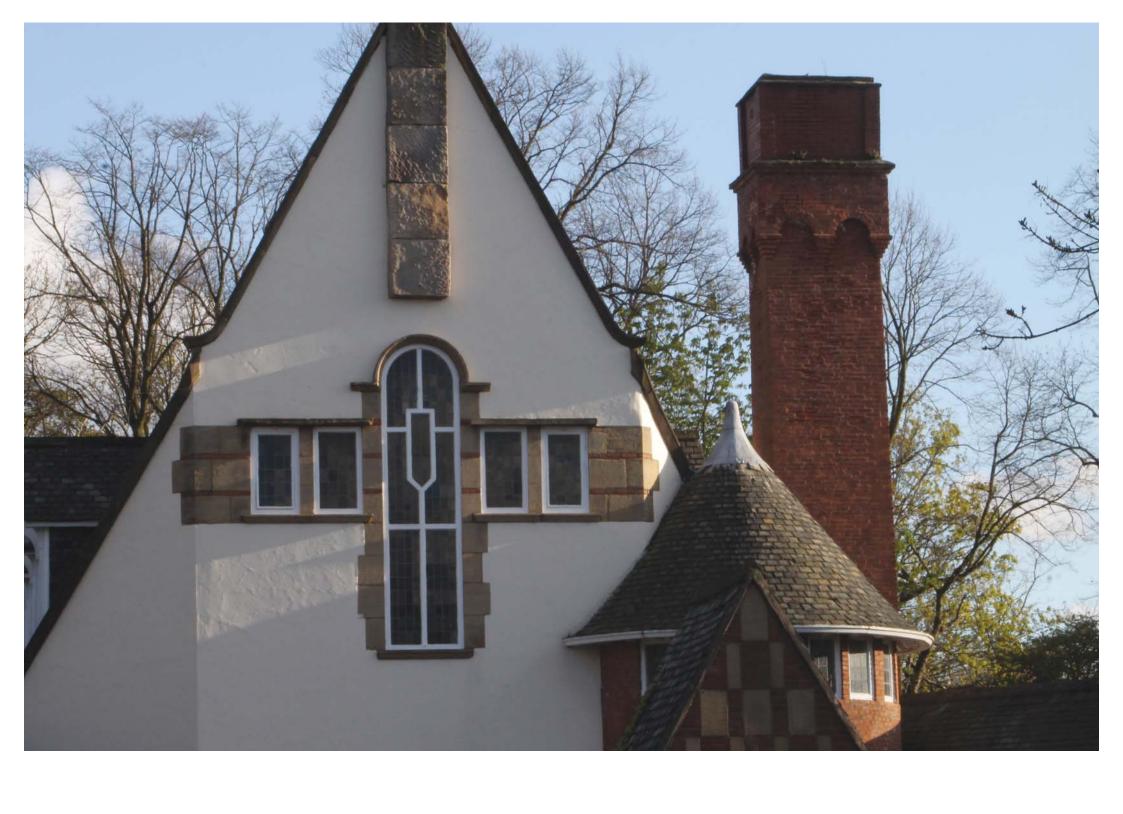

#### Front cover

Dalton Ellis Hall, Conyngham Road, like the adjacent St Chrystostom's Parish Church, was designed by George T Redmayne. The first purpose built hall of residence in the country, the main building featured on the front cover opened in 1882 and was extended in the early 20th century. Originally accommodating Quaker students attending Owens College it became part of Manchester University in 1958, remaining a men's hall until Dalton Hall merged with Ellis Hall in 1987.